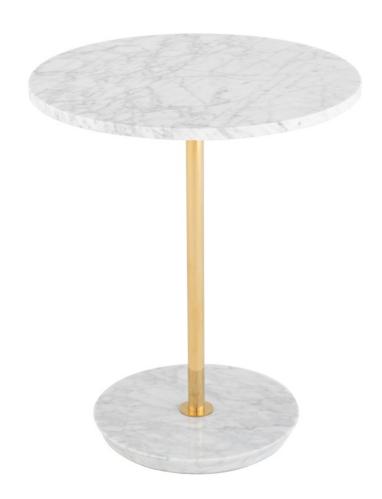

## Description

A study in minimalism, the Aida side table features two dramatically scaled Carrera-marble rounds, a larger top and a smaller base. The result: knowingly, purposefully exaggerated scale; a statement piece even when left unadorned.

## **Additional Information**

| SKU             | SNV0111360                          |
|-----------------|-------------------------------------|
| Dimensions      | 17.8" x 17.8" x 20.8"               |
| Product Details | white marble top, white marble base |
| Color Selection | White                               |