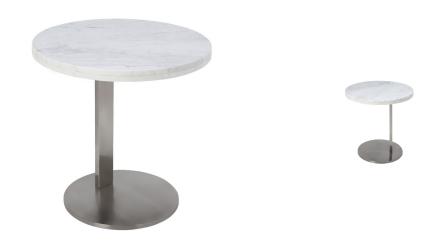

## **Description**

The Alize side table exemplifies pure contemporary design. A circular base and column in brushed stainless steel supports a round 11/2 inch thick marble table top in white. The simple echo of circular form representing the essence of minimalism.