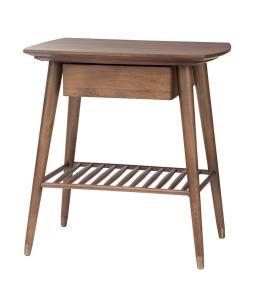

## **Ari Side Table - Walnut**

\$893.66

## Description

The Ari side table projects an understated charm rooted in mid-century design. Crafted using solid American poplar hard wood finished with brass leg caps the Ari's simple design expresses warmth and grace. A discrete notebook drawer with glide hinges rounds out this understated classic.

## **Additional Information**

| SKU                          | SNVO111365                                            |
|------------------------------|-------------------------------------------------------|
| Dimensions                   | 24" x 18" x 25"                                       |
| Product Details              | walnut stained poplar top, walnut stained poplar base |
| Distance Between Legs Length | 18"                                                   |
| Distance Between Legs Width  | 12"                                                   |
| Color Selection              | Walnut                                                |