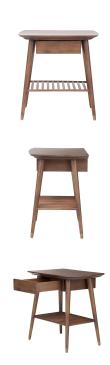

## **Ari Side Table - Walnut**

\$893.66

## Description

The Ari side table projects an understated charm rooted in mid-century design. Crafted using solid American poplar hard wood finished with brass leg caps the Ari's simple design expresses warmth and grace. A discrete notebook drawer with glide hinges rounds out this understated classic.

## **Additional Information**

| SKU                          | SNVO111365                                            |
|------------------------------|-------------------------------------------------------|
| Dimensions                   | 24" x 18" x 25"                                       |
| Product Details              | walnut stained poplar top, walnut stained poplar base |
| Distance Between Legs Length | 18"                                                   |
| Distance Between Legs Width  | 12"                                                   |
| Color Selection              | Walnut                                                |