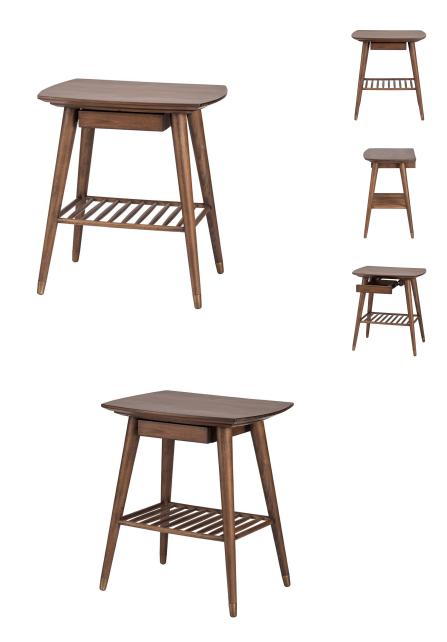

## **Ari Side Table - Walnut**

\$793.44

## Description

The Ari side table projects an understated charm rooted in mid-century design. Crafted using solid American poplar hard wood finished with brass leg caps the Ari's simple design expresses warmth and grace. A discrete notebook drawer with glide hinges rounds out this understated classic.

## **Additional Information**

| SKU                          | SNV0111366                                            |
|------------------------------|-------------------------------------------------------|
| Dimensions                   | 20.8" x 15" x 22.8"                                   |
| Product Details              | walnut stained poplar top, walnut stained poplar base |
| Distance Between Legs Length | 14.8"                                                 |
| Distance Between Legs Width  | 9"                                                    |
| Color Selection              | Walnut                                                |