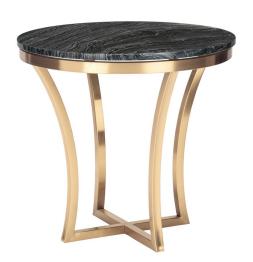

## Aurora Side Table - Black Wood Vein

## **Description**

The Aurora side table is classic contemporary elegance with a luminous 1 inch marble top and brushed gold stainless steel frame. The simple open cross brace design articulates refinement and elegance echoed by the luxury of black marble.

## **Additional Information**

| SKU                          | SNVO111370                                    |
|------------------------------|-----------------------------------------------|
| Dimensions                   | 23.8" x 23.8" x 22"                           |
| Product Details              | black wood vein marble top, brushed gold base |
| Distance Between Legs Length | 15.8"                                         |
| Distance Between Legs Width  | 15.8"                                         |
| Color Selection              | Black Wood Vein                               |