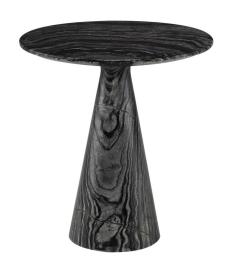

## Claudio Side Table - Black Wood Vein

\$2,331.60

## **Description**

The rounded top of the Claudio side table sits effortlessly on a perfectly constructed single pedestal. It  $\sqrt{U}$  s strong shape can stand alone or be paired with the many size and color options of the Claudio side table for a dynamic nesting group. Add the classic shape to your living area for a natural and organic addition.  $\sqrt{V}$ 

## **Additional Information**

| SKU             | SNVO111379             |
|-----------------|------------------------|
| Dimensions      | 22" x 22" x 21.5"      |
| Product Details | black wood vein marble |
| Color Selection | Black Wood Vein        |