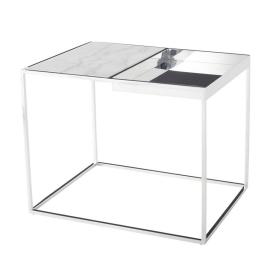

## **Corbett Side Table - White**

\$1,401.74

## Description

The Corbett side table employs minimalist design to great effect embracing mixed materials. A delicate frame crafted in polished steel supports a matching square basin connected to an inlaid solid marble surface. Contrast and functionality distinguish this smart geometric design.

## **Additional Information**

| SKU             | SNV0111381                                      |
|-----------------|-------------------------------------------------|
| Dimensions      | 30" x 24" x 24"                                 |
| Product Details | white marble top, polished stainless steel base |
| Color Selection | White                                           |