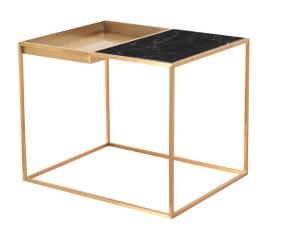

## Description

The Corbett side table employs minimalist design to great effect employing mixed materials. A delicate frame crafted in brushed gold steel supports a matching rectangular basin connected to an inlaid solid marble surface. Contrast and functionality distinguish this smart geometric design.

## **Additional Information**

| SKU             | SNV0111383                          |
|-----------------|-------------------------------------|
| Dimensions      | 30" x 24" x 24"                     |
| Product Details | green marble top, brushed gold base |
| Color Selection | Green                               |