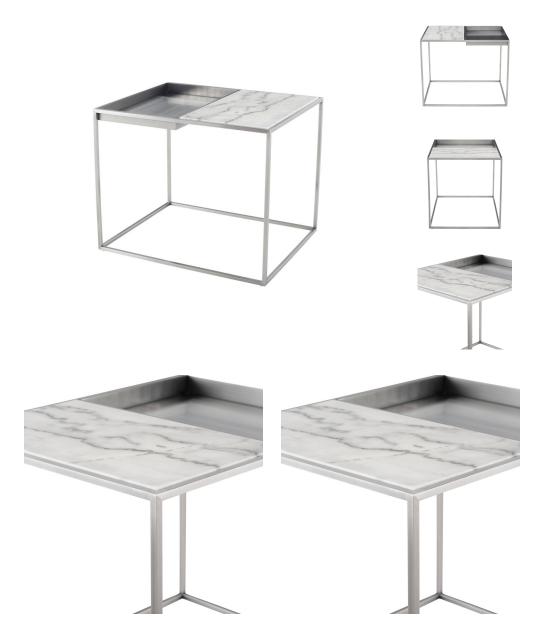

## **Corbett Side Table - White**

\$1,490.83

## Description

The Corbett side table employs minimalist design to great effect embracing mixed materials. A delicate frame crafted in polished steel supports a matching square basin connected to an inlaid solid marble surface. Contrast and functionality distinguish this smart geometric design.

## **Additional Information**

| SKU             | SNV0111386                                     |
|-----------------|------------------------------------------------|
| Dimensions      | 30" x 24" x 24"                                |
| Product Details | white marble top, brushed stainless steel base |
| Color Selection | White                                          |