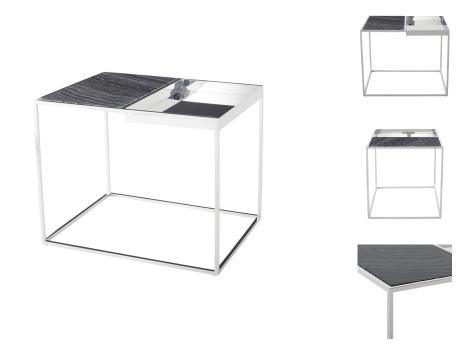

## Description

The Corbett side table employs minimalist design to great effect embracing mixed materials. A delicate frame crafted in polished steel supports a matching square basin connected to an inlaid solid marble surface. Contrast and functionality distinguish this smart geometric design.

## **Additional Information**

| SKU             | SNV0111387                                                   |
|-----------------|--------------------------------------------------------------|
| Dimensions      | 30" x 24" x 24"                                              |
| Product Details | black wood vein marble top, polished stainless<br>steel base |
| Color Selection | Black Wood Vein                                              |