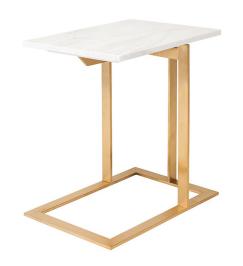

## **Dell Side Table - White**

\$1,223.57

## Description

The Dell side table is appropriate for both transitional and contemporary interiors. Extremely versatile, its clean space-saving profile works in a variety of contexts and applications. Features a 3/4-inch-thick marble top (standard and wood-vein options available) over a brushed stainless-steel base.

## **Additional Information**

| SKU                          | SNVO111391                          |
|------------------------------|-------------------------------------|
| Dimensions                   | 21.8" x 15" x 22.8"                 |
| Product Details              | white marble top, brushed gold base |
| Distance Between Legs Length | 15"                                 |
| Distance Between Legs Width  | 6.8"                                |
| Color Selection              | White                               |