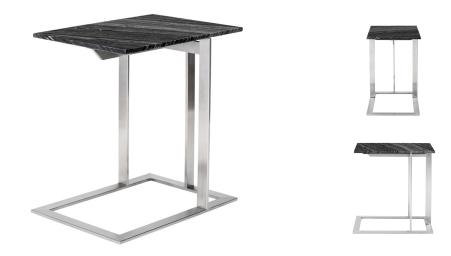

## **Dell Side Table - Black Wood Vein**

\$888.10

## Description

The Dell side table is appropriate for both transitional and contemporary interiors. Extremely versatile, its clean space-saving profile works in a variety of contexts and applications. Features a 3/4-inch-thick marble top (standard and wood-vein options available) over a brushed stainless-steel base.

## **Additional Information**

| SKU                          | SNVO111392                                                  |
|------------------------------|-------------------------------------------------------------|
| Dimensions                   | 21.8" x 15" x 22.8"                                         |
| Product Details              | black wood vein marble top, brushed stainless<br>steel base |
| Distance Between Legs Length | 15"                                                         |
| Distance Between Legs Width  | 6.8"                                                        |
| Color Selection              | Black Wood Vein                                             |