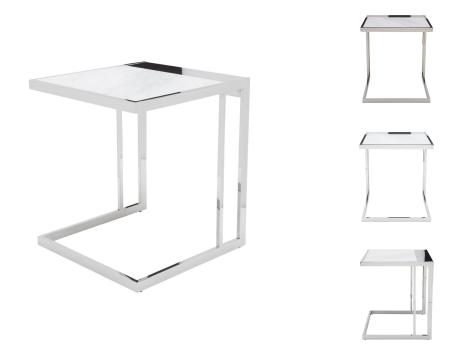

## **Ethan Side Table - White**

\$888.10

## Description

The Ethan side table is a fine example of simplicity and refinement in steel and marble. Crafted with an eye to the modernist principal of minimalism and understatement, the fine wraparound frame in polished stainless steel supports an inlaid white marble top. The distinctively elegant Ethan projects a cool modern aesthetic.

| 0///                         | 011/0111000                                     |
|------------------------------|-------------------------------------------------|
| SKU                          | SNVO111399                                      |
| Dimensions                   | 19" x 19" x 21.8"                               |
| Product Details              | white marble top, polished stainless steel base |
| Distance Between Legs Length | 19"                                             |
| Distance Between Legs Width  | 19"                                             |
| Color Selection              | White                                           |