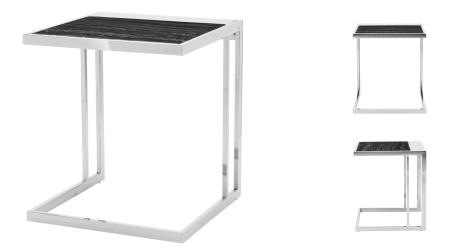

## Ethan Side Table - Black Wood Vein

## **Description**

The Ethan side table is a fine example of simplicity and refinement in steel and marble. Crafted with an eye to the modernist principal of minimalism and understatement, the fine wraparound frame in polished stainless steel supports an inlaid black wood vein marble top. The distinctively elegant Ethan projects a cool modern aesthetic.

## **Additional Information**

| SKU             | SNV0111400                                                   |
|-----------------|--------------------------------------------------------------|
| Dimensions      | 19" x 19" x 21.8"                                            |
| Product Details | black wood vein marble top, polished stainless<br>steel base |
| Color Selection | Black Wood Vein                                              |