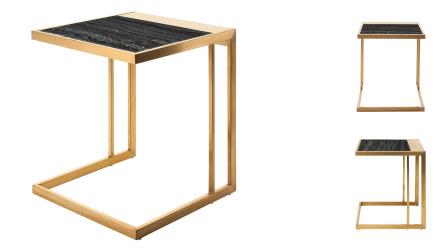

## Ethan Side Table - Black Wood Vein

\$1,266.72

## Description

The Ethan side table is a fine example of simplicity and refinement in steel and marble. Crafted with an eye to the modernist principal of minimalism and understatement, the fine wraparound frame in polished stainless steel supports an inlaid black wood vein marble top. The distinctively elegant Ethan projects a cool modern aesthetic.

## Additional Information

| SKU             | SNV0111401                                       |
|-----------------|--------------------------------------------------|
| Dimensions      | 19" x 19" x 21.8"                                |
| Product Details | black wood vein marble top, brushed gold<br>base |
| Color Selection | Black Wood Vein                                  |