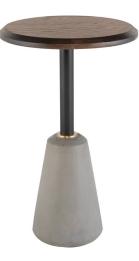

## **Exeter Side Table - Seared**

\$815.71

## Description

The Exeter slim side table is composed of a seared French Oak top and stainless steel stem supported by a grey-concrete base with brass fittings. Its monumental appearance suggests permanence and stoicism, while its narrow base accommodates some of the most space-challenged settings.

## **Additional Information**

| SKU                          | SNVO111402                         |
|------------------------------|------------------------------------|
| Dimensions                   | 14.5" x 14.5" x 24"                |
| Product Details              | seared oak top, grey concrete base |
| Distance Between Legs Length | 7"                                 |
| Distance Between Legs Width  | 7"                                 |
| Color Selection              | Seared                             |