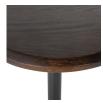

## Description

The Exeter slim side table is composed of a seared French Oak top and stainless steel stem supported by a grey-concrete base with brass fittings. Its monumental appearance suggests permanence and stoicism, while its narrow base accommodates some of the most space-challenged settings.

## **Additional Information**

| SKU                          | SNVO111402                         |
|------------------------------|------------------------------------|
| Dimensions                   | 14.5" x 14.5" x 24"                |
| Product Details              | seared oak top, grey concrete base |
| Distance Between Legs Length | 7"                                 |
| Distance Between Legs Width  | 7"                                 |
| Color Selection              | Seared                             |