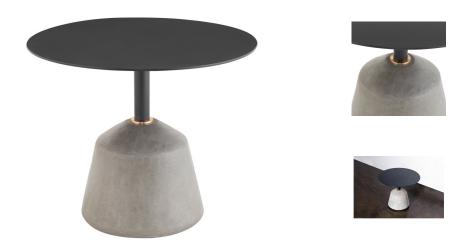

## **Description**

The Exeter wide side table is composed of a blackened-metal top and stem supported by a grey-concrete base with brass fittings. Its monumental appearance—the way it feels to the touch—suggests a comforting permanence and exceptional durability.