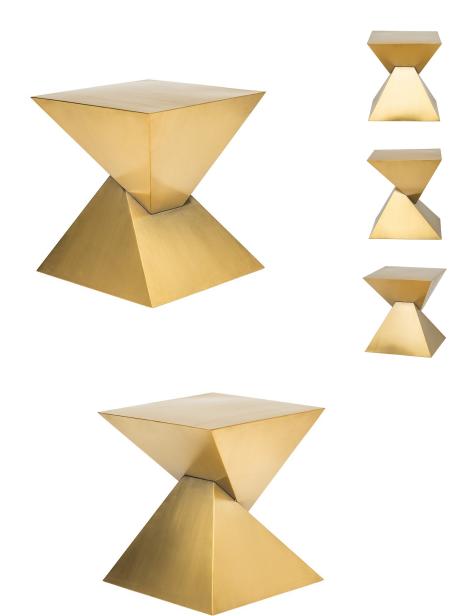

## **Giza Steel Side Table - Gold**

\$1,332.14

## Description

An inspired union of form and function, the strikingly sculptural Giza side table features an intriguing double pyramid design. The Giza is compelling, balanced and elegant.