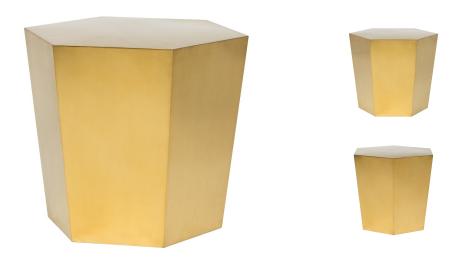

## **Hexa Tapered Side Table - Gold**

\$1,176.24

## **Description**

Inspired by Luigi de Ponte,Äis 1933 stove-top coffee pot, the Hexa side table makes a statement wherever it,Äis placed: next to a bed, to the side of a sofa, or clustered in place of a coffee table. This six-sided table plays with proportion in a clever, dramatic manner, its perfectly symmetrical top complimented by a hexagonal base that looks different from every angle. Stainless-steel body available in brushed and polished finishes.