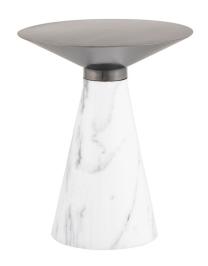

## **Iris Side Table - Graphite**

\$1,598.02

## **Description**

The Iris side table is a testament to pure, timeless architectural form. A brushed gold surface securely fashioned to a rich walnut veneer base creates a striking juxtaposition in detailing and mixed materials.

## **Additional Information**

| SKU             | SNVOIII426                              |
|-----------------|-----------------------------------------|
| Dimensions      | 15.8" x 15.8" x 19"                     |
| Product Details | brushed graphite top, white marble base |
| Color Selection | Graphite                                |