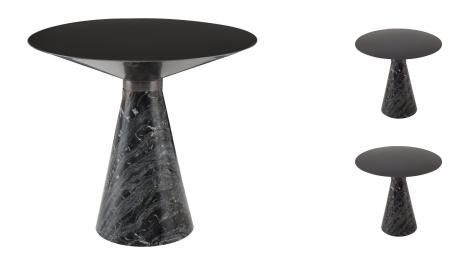

## **Iris Side Table - Graphite**

\$1,733.04

## **Description**

The Iris side table is a testament to pure, timeless architectural form. A brushed gold surface securely fashioned to a rich walnut veneer base creates a striking juxtaposition in detailing and mixed materials.

## **Additional Information**

| SKU             | SNV0111430                                        |
|-----------------|---------------------------------------------------|
| Dimensions      | 19.8" x 19.8" x 19.8"                             |
| Product Details | brushed graphite top, black wood vein marble base |
| Color Selection | Graphite                                          |