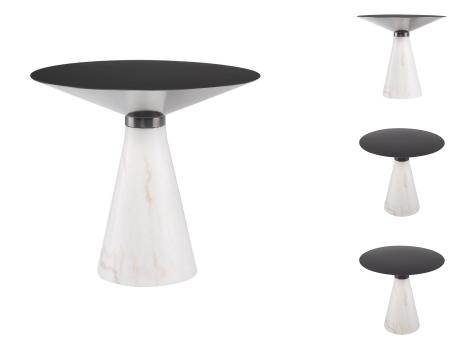

## **Iris Side Table - Graphite**

\$1,620.29

## **Additional Information**

| SKU             | SNVO111445                              |
|-----------------|-----------------------------------------|
| Dimensions      | 19.8" x 19.8" x 19.8"                   |
| Product Details | brushed graphite top, white marble base |
| Color Selection | Graphite                                |