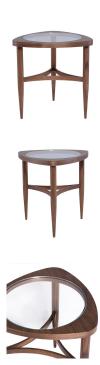

## Description

The Isabelle side table finds inspiration in the fluid simplicity of mid-century modern design. A study in subtle circles curves and arcs the Isabelle seamlessly juxtaposes a solid walnut frame with a perfectly round inlaid tempered glass top. Crafted in solid walnut the Isabelle coffee table is unique, sculptural and refined.

## **Additional Information**

| SKU             | SNVO111450                            |
|-----------------|---------------------------------------|
| Dimensions      | 20.5" x 20.5" x 21"                   |
| Product Details | clear tempered glass top, walnut legs |
| Color Selection | Glass                                 |