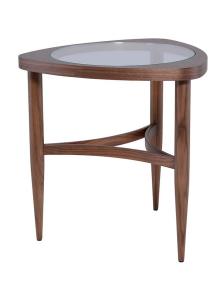

## Description

The Isabelle side table finds inspiration in the fluid simplicity of mid-century modern design. A study in subtle circles curves and arcs the Isabelle seamlessly juxtaposes a solid walnut frame with a perfectly round inlaid tempered glass top. Crafted in solid walnut the Isabelle coffee table is unique, sculptural and refined.

## **Additional Information**

| SKU             | SNVO111450                            |
|-----------------|---------------------------------------|
| Dimensions      | 20.5" x 20.5" x 21"                   |
| Product Details | clear tempered glass top, walnut legs |
| Color Selection | Glass                                 |