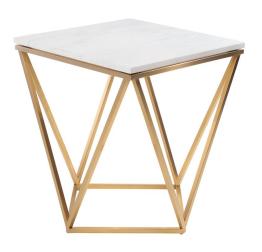

## **Jasmine Side Table - White**

\$1,223.57

## **Description**

The Jasmine side table is notable both for its innovative design and structural grace. A solid marble tabletop rests on a delicate framework of squares and triangles constructed in gold brushed stainless steel, inspiring a sense of lightness and refinement.

## **Additional Information**

| SKU                          | SNVO111456                          |
|------------------------------|-------------------------------------|
| Dimensions                   | 19.8" x 19.8" x 21.3"               |
| Product Details              | white marble top, brushed gold base |
| Distance Between Legs Length | 14"                                 |
| Distance Between Legs Width  | 14"                                 |
| Color Selection              | White                               |