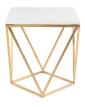

## **Jasmine Side Table - White**

\$1,223.57

## **Description**

The Jasmine side table is notable both for its innovative design and structural grace. A solid marble tabletop rests on a delicate framework of squares and triangles constructed in gold brushed stainless steel, inspiring a sense of lightness and refinement.

## **Additional Information**

| SKU                          | SNVO111456                          |
|------------------------------|-------------------------------------|
| Dimensions                   | 19.8" x 19.8" x 21.3"               |
| Product Details              | white marble top, brushed gold base |
| Distance Between Legs Length | 14"                                 |
| Distance Between Legs Width  | 14"                                 |
| Color Selection              | White                               |