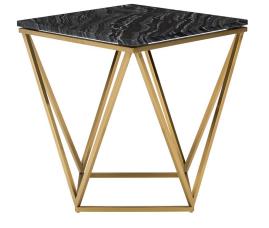

## Jasmine Side Table - Black Wood Vein

\$1,223.57

## Description

The Jasmine side table is notable both for its innovative design and structural grace. A solid marble tabletop rests on a delicate framework of squares and triangles constructed in gold brushed stainless steel, inspiring a sense of lightness and refinement.

## **Additional Information**

| SKU                          | SNVO111457                                       |
|------------------------------|--------------------------------------------------|
| Dimensions                   | 19.8" x 19.8" x 21.3"                            |
| Product Details              | black wood vein marble top, brushed gold<br>base |
| Distance Between Legs Length | 14"                                              |
| Distance Between Legs Width  | 14"                                              |
| Color Selection              | Black Wood Vein                                  |