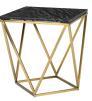

## Jasmine Side Table - Black Wood Vein

\$1,223.57

## Description

The Jasmine side table is notable both for its innovative design and structural grace. A solid marble tabletop rests on a delicate framework of squares and triangles constructed in gold brushed stainless steel, inspiring a sense of lightness and refinement.

## **Additional Information**

| SKU                          | SNVO111457                                       |
|------------------------------|--------------------------------------------------|
| Dimensions                   | 19.8" x 19.8" x 21.3"                            |
| Product Details              | black wood vein marble top, brushed gold<br>base |
| Distance Between Legs Length | 14"                                              |
| Distance Between Legs Width  | 14"                                              |
| Color Selection              | Black Wood Vein                                  |