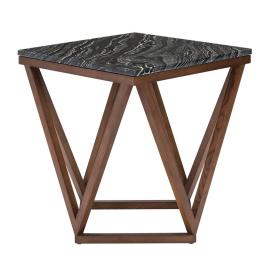

## Jasmine Side Table - Black Wood Vein

\$1,223.57

## Description

The Jasmine side table is notable both for its innovative design and structural grace. A solid marble tabletop rests on a delicate framework of squares and triangles constructed in solid American Ash stained Walnut, inspiring a sense of lightness and refinement.

## **Additional Information**

| SKU                          | SNVO111458                                          |
|------------------------------|-----------------------------------------------------|
| Dimensions                   | 19.8" x 19.8" x 21.8"                               |
| Product Details              | black wood vein marble top, walnut stained ash base |
| Distance Between Legs Length | 14"                                                 |
| Distance Between Legs Width  | 14"                                                 |
| Color Selection              | Black Wood Vein                                     |