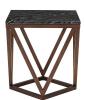

## Jasmine Side Table - Black Wood Vein

\$1,223.57

## Description

The Jasmine side table is notable both for its innovative design and structural grace. A solid marble tabletop rests on a delicate framework of squares and triangles constructed in solid American Ash stained Walnut, inspiring a sense of lightness and refinement.

## **Additional Information**

| SKU                          | SNVO111458                                          |
|------------------------------|-----------------------------------------------------|
| Dimensions                   | 19.8" x 19.8" x 21.8"                               |
| Product Details              | black wood vein marble top, walnut stained ash base |
| Distance Between Legs Length | 14"                                                 |
| Distance Between Legs Width  | 14"                                                 |
| Color Selection              | Black Wood Vein                                     |