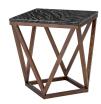

## Jasmine Side Table - Black Wood Vein

\$1,223.57

## Description

The Jasmine side table is notable both for its innovative design and structural grace. A solid marble tabletop rests on a delicate framework of squares and triangles constructed in solid American Ash stained Walnut, inspiring a sense of lightness and refinement.

## **Additional Information**

| SKU                          | SNVO111458                                          |
|------------------------------|-----------------------------------------------------|
| Dimensions                   | 19.8" x 19.8" x 21.8"                               |
| Product Details              | black wood vein marble top, walnut stained ash base |
| Distance Between Legs Length | 14"                                                 |
| Distance Between Legs Width  | 14"                                                 |
| Color Selection              | Black Wood Vein                                     |