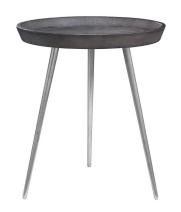

## **Josephine Side Table - Grey**

\$793.44

## **Description**

The Josephine side table features a textured, tonal shagreen surface in grey edged brushed stainless steel supported on matching brushed stainless-steel legs. Striking the perfect balance between the unique and the contemporary the Josephine coffee table elevates the urban motif.

## **Additional Information**

| SKU                          | SNVOIII463                                         |
|------------------------------|----------------------------------------------------|
| Dimensions                   | 19.8" x 19.8" x 21.8"                              |
| Product Details              | grey shagreen top, brushed stainless steel<br>base |
| Distance Between Legs Length | 26.8"                                              |
| Distance Between Legs Width  | 26.8"                                              |
| Color Selection              | Grey                                               |