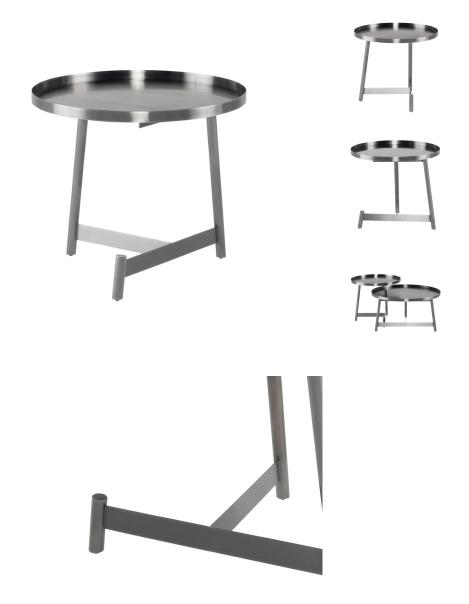

## Landon Side Table - Graphite

\$1,176.24

## Description

The singular Landon side table is graceful and precise in its form. Brushed graphite legs intersect allowing for two integrated table tops, side table and coffee table to nest side by side. The motif is emblematic of innovative, creative design.

## Additional Information

| SKU                          | SNVO111466             |
|------------------------------|------------------------|
| Dimensions                   | 23.8" x 23.8" x 21"    |
| Product Details              | brushed graphite table |
| Distance Between Legs Length | 18.5"                  |
| Distance Between Legs Width  | 15"                    |
| Color Selection              | Graphite               |