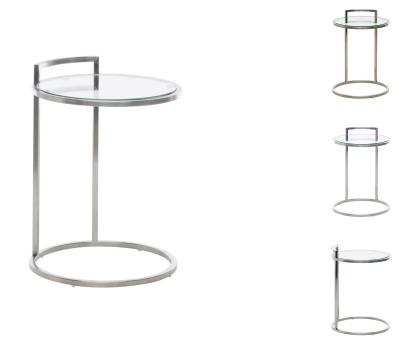

## **Lily Side Table - Silver**

\$572.11

## Description

The Lily side table features an elegant rendering of mirrored forms in delicate steel and glass. A simple rounded table top supported by two exceptionally slim legs is matched by an open circular base presenting a light, weightless aesthetic. Simple, elegant, smart.

## **Additional Information**

| SKU                          | SNVOIII474                                             |
|------------------------------|--------------------------------------------------------|
| Dimensions                   | 16" x 16" x 22"                                        |
| Product Details              | brushed stainless steel base, clear tempered glass top |
| Distance Between Legs Length | 9"                                                     |
| Distance Between Legs Width  | 9"                                                     |
| Color Selection              | Silver                                                 |