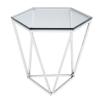

## Louisa Side Table - Silver

\$801.79

## Description

With its clear, hexagon-shaped glass top and open, angular stainless steel frame, the Louisa side table presents a remarkably sophisticated minimalist aesthetic. May be paired with other examples of modernist design--or, for contrast paired with more transitional furniture for a lighter whimsical dynamic.

| SKU                          | SNVO111475                                                 |
|------------------------------|------------------------------------------------------------|
| Dimensions                   | 23.5" x 20.5" x 21.8"                                      |
| Product Details              | polished stainless steel base, clear tempered<br>glass top |
| Distance Between Legs Length | 15"                                                        |
| Distance Between Legs Width  | 13"                                                        |
| Color Selection              | Silver                                                     |