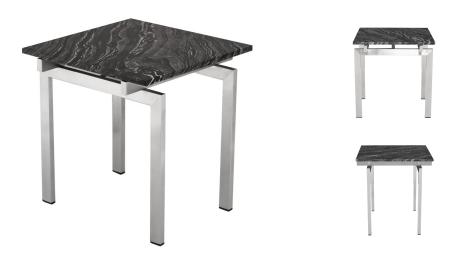

## Louve Side Table - Black Wood Vein

## Description

The Louve side table features a square marble top, perched upon 2 cross-beam supports, set vertically. These supports, in turn, sit atop 2 sets of legs--a balancing act that makes for a substantial ethereal aesthetic.