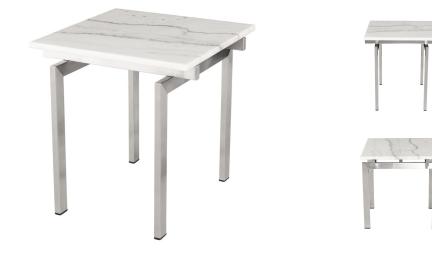

## **Louve Side Table - White**

\$711.31

## Description

The Louve side table features a square marble top, perched upon 2 cross-beam supports, set vertically. These supports, in turn, sit atop 2 sets of legs--a balancing act that makes for a substantial ethereal aesthetic.