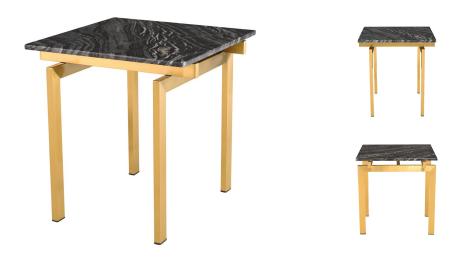

## Louve Side Table - Black Wood Vein \$821.28

## Description

The Louve side table features a square marble top, perched upon 2 cross-beam supports, set vertically. These supports, in turn, sit atop 2 sets of legs--a balancing act that makes for a substantial ethereal aesthetic.