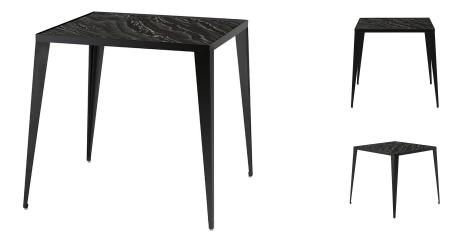

## Mink Side Table - Black Wood Vein

\$754.46

## Description

The Mink coffee table, marries a sleek form in steel and inlaid marble with classical contemporary minimalism, the result a timelessly sophisticated aesthetic.

## Additional Information

| SKU                          | SNVO111488                                   |
|------------------------------|----------------------------------------------|
| Dimensions                   | 22" x 22" x 20"                              |
| Product Details              | black wood vein marble top, matte black base |
| Distance Between Legs Length | 22"                                          |
| Distance Between Legs Width  | 22"                                          |
| Color Selection              | Black Wood Vein                              |