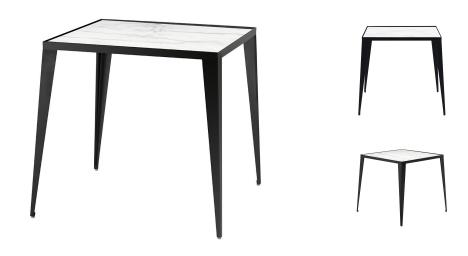

## **Mink Side Table - White**

\$754.46

## Description

The Mink coffee table, marries a sleek form in steel and inlaid marble with classical contemporary minimalism, the result a timelessly sophisticated aesthetic.

## **Additional Information**

| SKU                          | SNVO111489                         |
|------------------------------|------------------------------------|
| Dimensions                   | 22" x 22" x 20"                    |
| Product Details              | white marble top, matte black base |
| Distance Between Legs Length | 22"                                |
| Distance Between Legs Width  | 22"                                |
| Color Selection              | White                              |