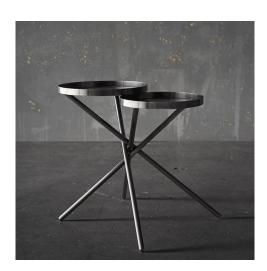

## **Olivia Side Table - Graphite**

\$1,000.85

## Description

Two expertly intertwined polished gold stainless steel tables distinguish the OliviaÆs unique character. Precise craftsmanship brings a sense of height, dimension and charm to the innovative duel table design.

## **Additional Information**

| SKU                          | SNVO111501             |
|------------------------------|------------------------|
| Dimensions                   | 24.8" x 14.8" x 20.8"  |
| Product Details              | brushed graphite table |
| Distance Between Legs Length | 19"                    |
| Distance Between Legs Width  | 14.8"                  |
| Color Selection              | Graphite               |