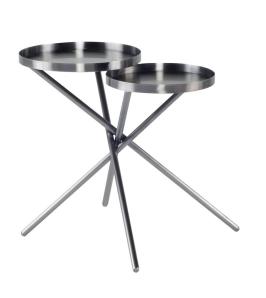

## **Olivia Side Table - Graphite**

\$1,000.85

## Description

Two expertly intertwined polished gold stainless steel tables distinguish the OliviaÆs unique character. Precise craftsmanship brings a sense of height, dimension and charm to the innovative duel table design.

## **Additional Information**

| SKU                          | SNVO111501             |
|------------------------------|------------------------|
| Dimensions                   | 24.8" x 14.8" x 20.8"  |
| Product Details              | brushed graphite table |
| Distance Between Legs Length | 19"                    |
| Distance Between Legs Width  | 14.8"                  |
| Color Selection              | Graphite               |