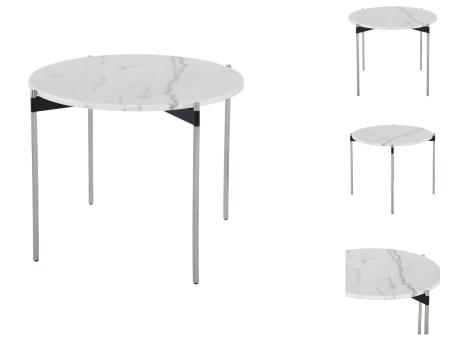

## **Pixie Side Table - White**

\$888.10

## Description

The Pixie side table embodies refined simplicity. A smooth surface with richly textured marble grain, rests weightlessly on slim brushed gold stainless-steel rods. The formal elegance of stone and steel is lightened and softened by the subtlety of the design.

## **Additional Information**

| SKU                          | SNVO111512                                     |
|------------------------------|------------------------------------------------|
| Dimensions                   | 25" x 25" x 19.8"                              |
| Product Details              | white marble top, brushed stainless steel legs |
| Distance Between Legs Length | 15.8"                                          |
| Distance Between Legs Width  | 15.8"                                          |
| Color Selection              | White                                          |