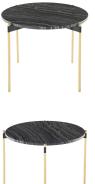

## **Pixie Side Table - Black Wood Vein** \$1,046.78

## Description

The Pixie side table embodies refined simplicity. A smooth surface with richly textured marble grain, rests weightlessly on slim brushed gold stainless-steel rods. The formal elegance of stone and steel is lightened and softened by the subtlety of the design.

| SKU                          | SNVO111513                                                  |
|------------------------------|-------------------------------------------------------------|
| Dimensions                   | 25" x 25" x 19.8"                                           |
| Product Details              | black wood vein marble top, brushed stainless<br>steel legs |
| Distance Between Legs Length | 15.8"                                                       |
| Distance Between Legs Width  | 15.8"                                                       |
| Color Selection              | Black Wood Vein                                             |