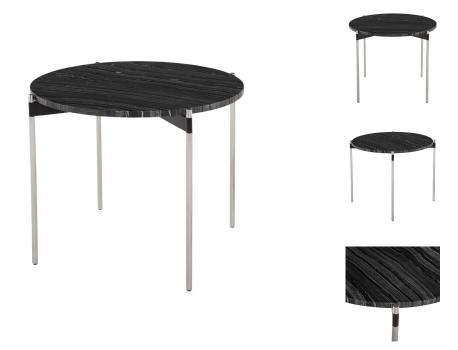

## Pixie Side Table - Black Wood Vein

\$1,000.85

## Description

The Pixie side table embodies refined simplicity. A smooth surface with richly textured marble grain, rests weightlessly on slim brushed gold stainless-steel rods. The formal elegance of stone and steel is lightened and softened by the subtlety of the design.

| SKU                          | SNVO111514                                                  |
|------------------------------|-------------------------------------------------------------|
| Dimensions                   | 25" x 25" x 19.8"                                           |
| Product Details              | black wood vein marble top, brushed stainless<br>steel base |
| Distance Between Legs Length | 15.8"                                                       |
| Distance Between Legs Width  | 15.8"                                                       |
| Color Selection              | Black Wood Vein                                             |