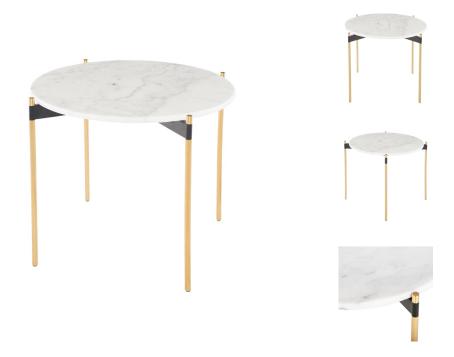

## **Pixie Side Table - White**

\$957.70

## Description

The Pixie side table embodies refined simplicity. A smooth surface with richly textured marble grain, rests weightlessly on slim brushed gold stainless-steel rods. The formal elegance of stone and steel is lightened and softened by the subtlety of the design.

## **Additional Information**

| SKU                          | SNVO111515                                     |
|------------------------------|------------------------------------------------|
| Dimensions                   | 25" x 25" x 19.8"                              |
| Product Details              | white marble top, brushed stainless steel legs |
| Distance Between Legs Length | 15.8"                                          |
| Distance Between Legs Width  | 15.8"                                          |
| Color Selection              | White                                          |