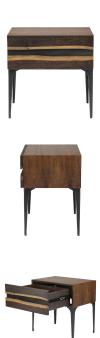

## **Prana Side Table - Seared**

\$1,023.12

## Description

Organic, fresh and contemporary, the classic beauty of solid wood Prana side table has a raw, natural look to enhance a wide range of decor styles. Finished with delicate cabriole legs , the Prana is as elegant as it is inviting.

## **Additional Information**

| SKU                          | SNVO111519                           |
|------------------------------|--------------------------------------|
| Dimensions                   | 21.8" x 15.8" x 21.8"                |
| Product Details              | seared oak top, black cast iron legs |
| Distance Between Legs Length | 21.8"                                |
| Distance Between Legs Width  | 15"                                  |
| Color Selection              | Seared                               |