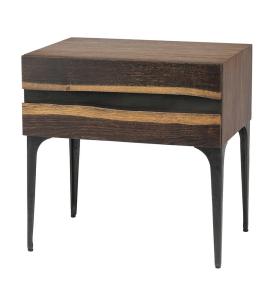

## **Prana Side Table - Seared**

\$1,023.12

## Description

Organic, fresh and contemporary, the classic beauty of solid wood Prana side table has a raw, natural look to enhance a wide range of decor styles. Finished with delicate cabriole legs , the Prana is as elegant as it is inviting.

## **Additional Information**

| SKU                          | SNVO111519                           |
|------------------------------|--------------------------------------|
| Dimensions                   | 21.8" x 15.8" x 21.8"                |
| Product Details              | seared oak top, black cast iron legs |
| Distance Between Legs Length | 21.8"                                |
| Distance Between Legs Width  | 15"                                  |
| Color Selection              | Seared                               |