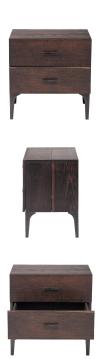

## **Prana Side Table - Seared**

\$1,293.17

## Description

Organic, fresh and contemporary, the classic beauty of solid wood Prana bedside table has a raw, natural look to enhance a wide range of decor styles. Featuring 2-drawer storage, finished with delicate cabriole legs, the Prana is as elegant as it is inviting.

## **Additional Information**

| SKU                          | SNVO111520                            |
|------------------------------|---------------------------------------|
| Dimensions                   | 21.8" x 15.8" x 21.8"                 |
| Product Details              | seared oak drawer, seared oak cabinet |
| Distance Between Legs Length | 21.5"                                 |
| Distance Between Legs Width  | 14.8"                                 |
| Color Selection              | Seared                                |