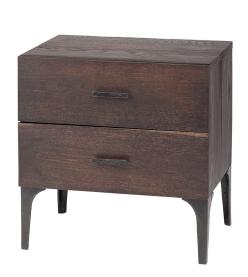

## **Prana Side Table - Seared**

\$1,293.17

## Description

Organic, fresh and contemporary, the classic beauty of solid wood Prana bedside table has a raw, natural look to enhance a wide range of decor styles. Featuring 2-drawer storage, finished with delicate cabriole legs, the Prana is as elegant as it is inviting.

## **Additional Information**

| SKU                          | SNVO111520                            |
|------------------------------|---------------------------------------|
| Dimensions                   | 21.8" x 15.8" x 21.8"                 |
| Product Details              | seared oak drawer, seared oak cabinet |
| Distance Between Legs Length | 21.5"                                 |
| Distance Between Legs Width  | 14.8"                                 |
| Color Selection              | Seared                                |