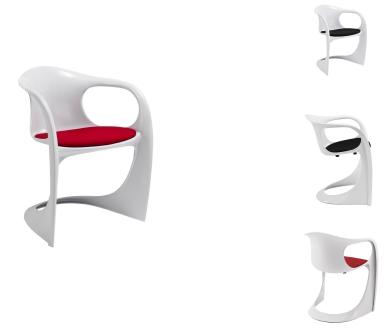

## **Barrington | Alexander Begge Caslino Chair**

\$599.00

## Description

This is our reproduction alexander begge casalino armchair, a classic design of the space age era. Its naturally ergonomic shape is crafted from a robust, white plastic shell that flexes and it is finished with an attached cushion pad - in either black or red - for additional seating comfort. Lightweight and stackable, our versatile Barrington cantilever armchair is suitable for indoor or outdoor use.