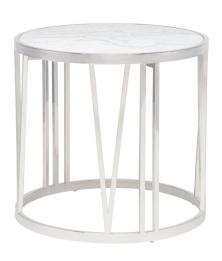

## **Roman Side Table - White**

\$1,444.90

## Description

Inspired by the ancients, the classical Roman side table features oversize roman numerals in polished stainless steel framing a tabletop of white marble for a look that is refined, sophisticated and subtly erudite.

## **Additional Information**

| SKU                          | SNVO111522                                      |
|------------------------------|-------------------------------------------------|
| Dimensions                   | 23.8" x 23.8" x 22"                             |
| Product Details              | white marble top, polished stainless steel base |
| Distance Between Legs Length | 23.8"                                           |
| Distance Between Legs Width  | 23.8"                                           |
| Color Selection              | White                                           |