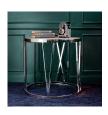

## **Roman Side Table - White**

\$1,444.90

## Description

Inspired by the ancients, the classical Roman side table features oversize roman numerals in polished stainless steel framing a tabletop of white marble for a look that is refined, sophisticated and subtly erudite.