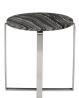

## **Rosa Side Table - Black Wood Vein**

\$888.10

## **Description**

The Rosa side table's tall shape and relatively diminutive size make it an appealing option for small spaces. Its round marble floats atop a linear, angular, over-scaled base for maximal stability and visual interest.

## **Additional Information**

| SKU                          | SNVO111524                                                |
|------------------------------|-----------------------------------------------------------|
| Dimensions                   | 20" x 20" x 21.5"                                         |
| Product Details              | black wood vein marble top, polished stainless steel legs |
| Distance Between Legs Length | 20"                                                       |
| Distance Between Legs Width  | 20"                                                       |
| Color Selection              | Black Wood Vein                                           |