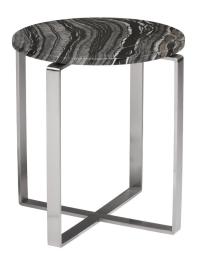

## **Rosa Side Table - Black Wood Vein**

\$888.10

## **Description**

The Rosa side table's tall shape and relatively diminutive size make it an appealing option for small spaces. Its round marble floats atop a linear, angular, over-scaled base for maximal stability and visual interest.

## **Additional Information**

| SKU                          | SNVO111524                                                |
|------------------------------|-----------------------------------------------------------|
| Dimensions                   | 20" x 20" x 21.5"                                         |
| Product Details              | black wood vein marble top, polished stainless steel legs |
| Distance Between Legs Length | 20"                                                       |
| Distance Between Legs Width  | 20"                                                       |
| Color Selection              | Black Wood Vein                                           |