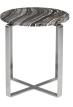

## **Rosa Side Table - Black Wood Vein**

\$888.10

## **Description**

The Rosa side table's tall shape and relatively diminutive size make it an appealing option for small spaces. Its round marble floats atop a linear, angular, over-scaled base for maximal stability and visual interest.

## **Additional Information**

| SKU                          | SNVO111524                                                |
|------------------------------|-----------------------------------------------------------|
| Dimensions                   | 20" x 20" x 21.5"                                         |
| Product Details              | black wood vein marble top, polished stainless steel legs |
| Distance Between Legs Length | 20"                                                       |
| Distance Between Legs Width  | 20"                                                       |
| Color Selection              | Black Wood Vein                                           |