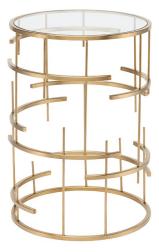

## **Tiffany Side Table - Gold**

\$1,666.22

## Description

The delicate cross-hatching of the Tiffany side table finds its roots in the early modernism of the art deco era. A delicate geometric play of horizontal and vertical bars arranged in a curved pattern creates a light, open harmonious stainlesss steel frame heightened by an elegant 1/2 inch clear glass top.

## Additional Information

| SKU             | SNVO111535                                  |
|-----------------|---------------------------------------------|
| Dimensions      | 19.8" x 19.8" x 22.3"                       |
| Product Details | brushed gold base, clear tempered glass top |
| Color Selection | Gold                                        |