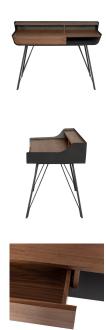

## **Noori Desk - Walnut**

\$2,449.92

## Description

Practical in design, the Noori desk features a large top, raised ledge, open storage space and a compact drawer. ItÆs sleek, steel shell blends industrial and modern references. Resting on thin steel legs, it√Üs ideal for tight spaces. √°√°

## **Additional Information**

| SKU                          | SNVO111542                             |
|------------------------------|----------------------------------------|
| Dimensions                   | 52" x 24.5" x 33.5"                    |
| Product Details              | walnut veneer top, titanium steel legs |
| Distance Between Legs Length | 42.5"                                  |
| Distance Between Legs Width  | 24"                                    |
| Color Selection              | Walnut                                 |