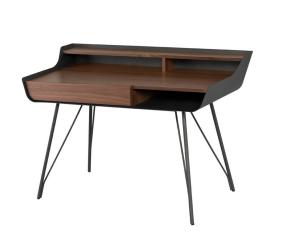

## **Noori Desk - Walnut**

\$2,449.92

## Description

Practical in design, the Noori desk features a large top, raised ledge, open storage space and a compact drawer. ItÆs sleek, steel shell blends industrial and modern references. Resting on thin steel legs, it√Üs ideal for tight spaces. √°√°

## **Additional Information**

| SKU                          | SNVO111542                             |
|------------------------------|----------------------------------------|
| Dimensions                   | 52" x 24.5" x 33.5"                    |
| Product Details              | walnut veneer top, titanium steel legs |
| Distance Between Legs Length | 42.5"                                  |
| Distance Between Legs Width  | 24"                                    |
| Color Selection              | Walnut                                 |