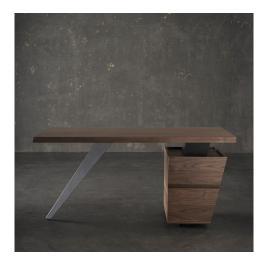

## **Styx Desk - Walnut**

\$2,745.02

## Description

The Styx desk marries exceptional design with function. An innovative use of wood and steel creates a striking new interpretation of the office desk. The unique construction is both sophisticated and compact featuring two large drawers stylistically incorporated into the body of the frame.

## **Additional Information**

| SKU                          | SNVO111545                                |
|------------------------------|-------------------------------------------|
| Dimensions                   | 60.8" x 27.8" x 30"                       |
| Product Details              | walnut veneer top, matte black steel legs |
| Distance Between Legs Length | 25.8"                                     |
| Distance Between Legs Width  | 23.8"                                     |
| Color Selection              | Walnut                                    |