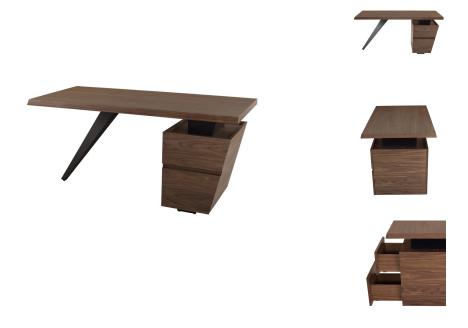

## **Styx Desk - Walnut**

\$2,745.02

## Description

The Styx desk marries exceptional design with function. An innovative use of wood and steel creates a striking new interpretation of the office desk. The unique construction is both sophisticated and compact featuring two large drawers stylistically incorporated into the body of the frame.

## **Additional Information**

| SKU                          | SNVO111545                                |
|------------------------------|-------------------------------------------|
| Dimensions                   | 60.8" x 27.8" x 30"                       |
| Product Details              | walnut veneer top, matte black steel legs |
| Distance Between Legs Length | 25.8"                                     |
| Distance Between Legs Width  | 23.8"                                     |
| Color Selection              | Walnut                                    |