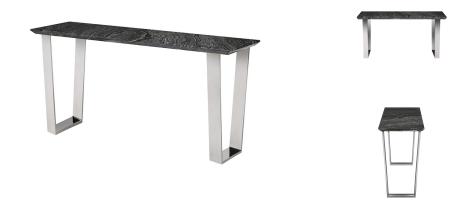

## **Catrine Console - Black Wood Vein**

\$2,767.30

## **Description**

The Catrine console is a striking example of elegant contemporary design. Bold modern lines define the Catrine pairing a cool textured marble table top with brilliant polished stainless steel legs presenting a sophisticated urban aesthetic.

## **Additional Information**

| SKU                          | SNVO111550                                                |
|------------------------------|-----------------------------------------------------------|
| Dimensions                   | 60" x 18.3" x 29.3"                                       |
| Product Details              | black wood vein marble top, polished stainless steel legs |
| Distance Between Legs Length | 47"                                                       |
| Distance Between Legs Width  | 11.8"                                                     |
| Color Selection              | Black Wood Vein                                           |