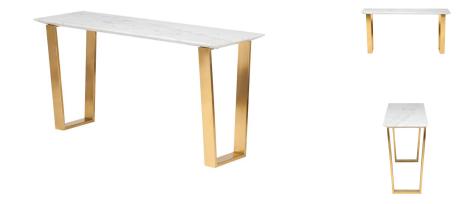

## **Catrine Console - White**

\$2,721.36

## Description

The Catrine console is a striking example of elegant contemporary design. Bold modern lines define the Catrine pairing a cool textured marble table top with brilliant gold brushed stainless steel legs presenting a sophisticated urban aesthetic.

## **Additional Information**

| SKU                          | SNVO111551                          |
|------------------------------|-------------------------------------|
| Dimensions                   | 60" x 18.3" x 29.8"                 |
| Product Details              | white marble top, brushed gold legs |
| Distance Between Legs Length | 47"                                 |
| Distance Between Legs Width  | 11.8"                               |
| Color Selection              | White                               |